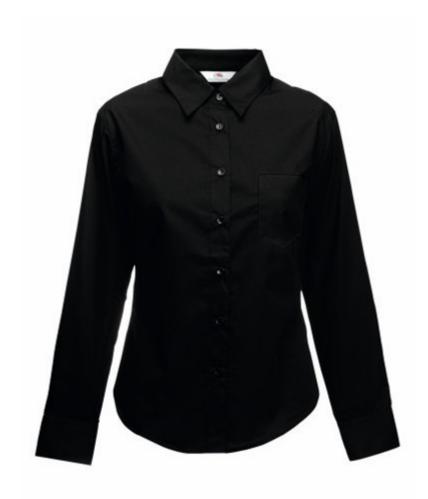

# FRUIT OF THE LOOM, LADIES LS POPLIN SHIRT, WOMEN'S BUSINESS SHIRT, BLACK, M

## **Specification**

Fruit of the Loom, Ladies LS Poplin Shirt, women's business shirt, black, M. Women's long sleeve business shirt, made up of 55% cotton and 45% polyester, slightly waisted, button down colors, adequate collar in shirt color, as and cufflinks. Easy to maintain, not crowded. Branding: embroidery, flex, flock